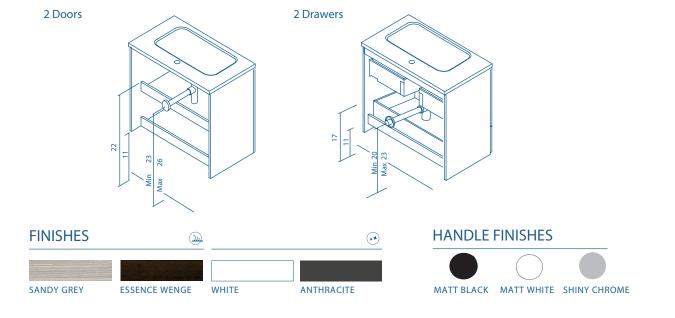

## **TECHNICAL INFORMATION**

STRUCTURE: High gloss lacquered 5/8 in. board and melamine 5/8 in. board.

FRONT: High gloss lacquered 5/8 in. board and melamine 5/8 in. board.

HANDLE: Sandy grey - Matt white finish / Essence wenge - Matt black finish / White and anthracite

- Metallic bright chrome finish.

FRONT: 105° opening, Ø 1 in. cap, easy assembly and soft closing system.

DRAWER: Drawers made in grey textile polylaminate coated board with hidden full extraction

runners with soft close system. Includes organizer for small items in upper drawer. Lower Lower drawer useful space (widexhighxdepth): 20x4x15 in. (unit 24 in.), 28x4x15 in.

(unit 32 in.), 35x4x15 in. (unit 40 in.).

WALL HANGING BRACKET: Hidden hanging brackets with direct assembling system, great resistance and depth

regulation.

OPTIONAL LEGS: ABS in bright chrome finish with adjustable legs. Optional, not included in unit.