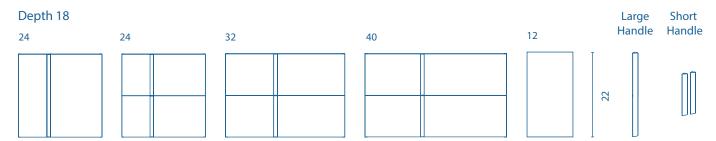

## **UNITS**

The 36 measurements are based on the 24 and 12 modules.

The 48 measurements are based on the 24 modules.

The 56 measurements are based on the 32 and 12 modules.

The 60 measurements are based on the 24 and 12 modules.

The 64 measurements are based on the 32 modules.

The 76 measurements are based on the 32 and 12 modules.

The 80 measurements are based on the 40 modules.